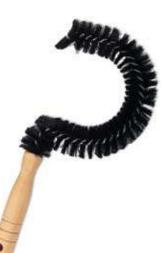

www.kitchenwarehousevi.com

ITEM

914

Fiber bristles with twisted wire construction and a wooden handle.

IN

20

1

LENGTH

СМ

50.8

PACK

12