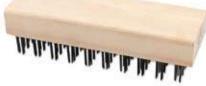

# **BLOCK BRUSH**

Sanded wooden block with one-inch wire bristle.

| ITEM  | IN    | СМ         | PACK |
|-------|-------|------------|------|
| 424BB | 7 x 2 | 17.8 x 5.1 | 24   |