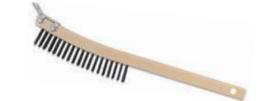

### **GRILL BRUSH WITH SCRAPER**

Brush has firm steel wire bristles with the brush parallel to the handle.

| HANDLE |   |    |      |   | BL        | JOCK     |   |      |
|--------|---|----|------|---|-----------|----------|---|------|
| ITEM   |   | IN | СМ   |   | IN        | СМ       |   | PACK |
| GB8700 | T | 27 | 68.6 | T | 7 1/2 x 3 | 19 x 7.6 | I | 1    |