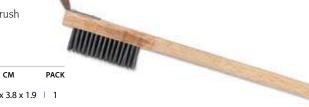

### **GRILL HAND BRUSH WITH SCRAPER**

Brush has stainless steel wire bristles with the brush parallel to the handle.

|        | HANDLE |    |      |                 | BLOCK          |        |  |
|--------|--------|----|------|-----------------|----------------|--------|--|
| ITEM   |        | IN | СМ   | IN              | СМ             | PACK   |  |
| GB8710 | 1      | 20 | 50.1 | 5 x 1 1/2 x 3/4 | 12.7 x 3.8 x 1 | .9   1 |  |