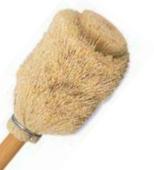

Red palmyra bristles set in a hardwood block.

|       | LENG | тн   |      |
|-------|------|------|------|
| ITEM  | IN   | СМ   | PACK |
| 2058  | 8    | 20.3 | 12   |
| 20520 | 20   | 56.8 | 12   |