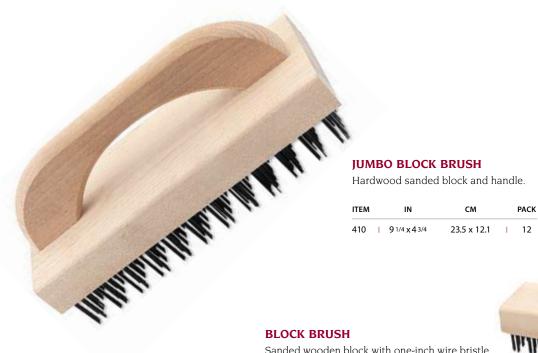

.

.

1

.

3.

Janitorial & Brushes

| Grill/Oven Brushes | 216 - 217 |
|--------------------|-----------|
| Utility Brushes    | 218 - 219 |

With a grill that's cooking around the clock, these formidable brass bristles are put to the test on a daily basis.