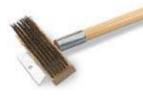

#### **OVEN BRUSH & SCRAPER**

Brush is made of brass wire bristles. The steel blade scraper is affixed to a solid maple block.

| HANDLE |    |    |      |    | BLO        |            |   |      |
|--------|----|----|------|----|------------|------------|---|------|
| ITEM   |    | IN | СМ   |    | IN         | СМ         |   | РАСК |
| 100B   | I. | 36 | 91.4 | I. | 10 x 1 1/2 | 25.4 x 3.8 | I | 12   |