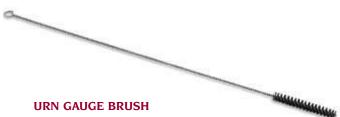

#### URN GAUGE BRUSH

Twisted wire handle with black fiber bristles.

|       |    | HAND | LE |   | BR      | USH        |   |      |
|-------|----|------|----|---|---------|------------|---|------|
| ITEM  |    | IN   | СМ |   | IN      | СМ         |   | PACK |
| 29924 | I. | 24   | 61 | T | 4 x 1/2 | 10.2 x 1.3 | I | 12   |