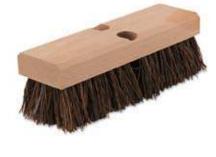

### **DECK SCRUB BRUSH**

Stiff palmyra fiber trimmed to  $2 \frac{1}{4}$  (5.7 cm) in 7 x 19 rows with a heavy hardwood block.

| ITEM | DESCRIPTION | IN         | СМ       | PACK |
|------|-------------|------------|----------|------|
| 909  | Brush       | 10 x 2 3/4 | 25.4 x 7 | 12   |
| 910  | Brush       | 10 x 2 3/4 | 25.4 x 7 | 12   |
| 907  | Handle Only | 54         | 137      | 12   |