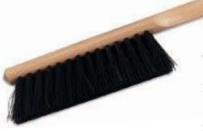

### COUNTER BRUSH

100% sterilized horsehair with a wood handle and 2" (5.1 cm) trim.

|      |    |    | LENGTH |   |      |
|------|----|----|--------|---|------|
| ITEM |    | IN | СМ     |   | PACK |
| 5158 | T. | 14 | 35.6   | T | 12   |